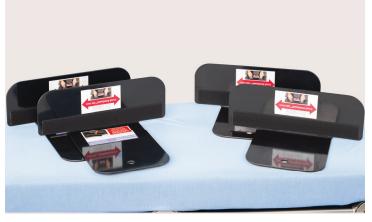

#### ArmGuard<sup>®</sup> Classic Sled Kit

Includes four sleds: set of two standard and set of two bariatric sleds, which slide under O.R. table mattress.

Item #40004 includes two Standard and two Bariatric Sleds