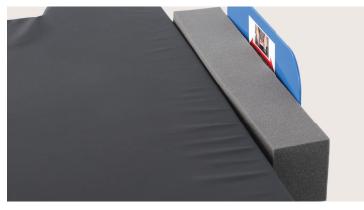

### ArmGuard<sup>®</sup> Rail-Mounted Sled

Rail-mounted, width-adjustable sled attaches to O.R. table rail and adds up to 6 in (15 cm) of width.

Item #40018 includes one width-adjustable Rail-Mounted Sled