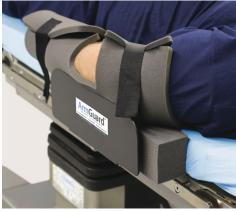

### **ArmGuard®** Packs

Single-use pads protect arms, hands, and fingers while providing access to ports and lines. Vacuum-packed for effective storage. For use with all ArmGuard sleds.

Case of 12 packs (each contain one left and one right pad): #40412 ArmGuard STANDARD Packs – pads 24 in (61 cm) long #40101 ArmGuard BASIC Packs – pads 20 in (51 cm) long

#### ArmGuard® Width Extenders (optional)

Single-use bariatric accessory pads for high-BMI patients. Available in two sizes to fit mattress thickness and support patient arms. For use with all ArmGuard sleds.