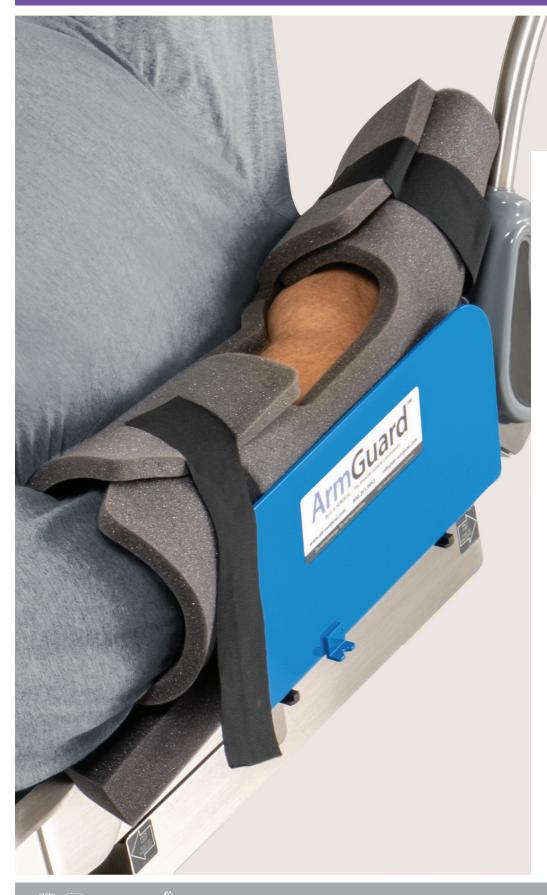

## Arm Positioning – Innovative Solutions

ArmGuard<sup>®</sup> Patient Arm Protector

Secure arms without tucking

Easy access to ports and lines

- Pad bony prominences Foam pads with adjustable straps protect patient, allow immediate access to full arm in an emergency, and put you in control of arm compression
- Accommodate bariatric patients

Width-adjustable to accommodate a broad range of patients; accessory pads extend table mattress width

 Add stability without interference

Low-profile for robotic procedures and staff comfort, rail-mounted sleds add support in lateral tilt, up to 15°

### **ArmGuard®** Packs

Single-use pads protect arms, hands, and fingers while providing access to ports and lines. Vacuum-packed for effective storage. For use with all ArmGuard sleds.

Case of 12 packs (each contain one left and one right pad): #40412 ArmGuard STANDARD Packs – pads 24 in (61 cm) long #40101 ArmGuard BASIC Packs – pads 20 in (51 cm) long