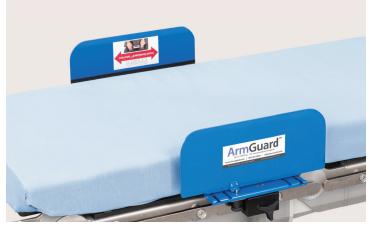

### ArmGuard<sup>®</sup> Rail-Mounted Sled

Rail-mounted, width-adjustable sled attaches to O.R. table rail and adds up to 6 in (15 cm) of width.

Item #40018 includes one width-adjustable Rail-Mounted Sled

Requires: #40412 ArmGuard STANDARD Packs or #40101 ArmGuard BASIC Packs Rail clamp (ask about available options)