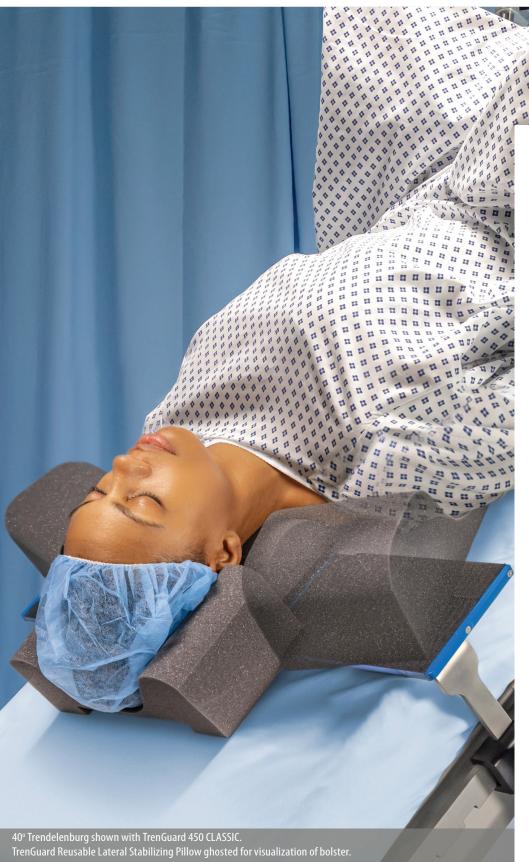

# Stop Patient Sliding – Reduce Cost & Waste

Trendelenburg Patient Restraint CLASSIC

- No sliding
  Patented bolster keeps patients up to
  550 lb (250 kg) from sliding
- No shoulder braces
   Soft foam lateral stabilizing pillows control body mass shift
- No chest straps
   Promotes normal ventilation
- Efficient and compatible
   Accommodates under-patient devices and simplifies patient repositioning

- A Patented bolster prevents patient sliding
- **B** Soft, head stabilizing pillow controls side-to-side rocking of the head
- Soft, lateral stabilizing pillows control body mass shift during transition to Trendelenburg