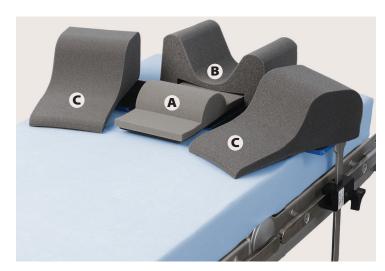

### TrenGuard® CLASSIC Packs

Disposable components attach to TrenGuard Patient Support Frame with maximum-strength hook and loop fastener. Each pack is vacuum-packed for effective storage and contains:

- A Patented bolster prevents patient sliding
- **B** Soft, head stabilizing pillow controls side-to-side rocking of the head
- Soft, lateral stabilizing pillows control body mass shift during transition to Trendelenburg