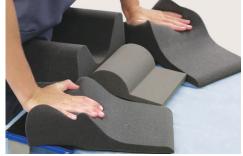

### TrenGuard® CLASSIC Packs

Disposable components attach to TrenGuard Patient Support Frame with maximum-strength hook and loop fastener. Each pack is vacuum-packed for effective storage and contains:

- A Patented bolster prevents patient sliding
- **B** Soft, head stabilizing pillow controls side-to-side rocking of the head
- Soft, lateral stabilizing pillows control body mass shift during transition to Trendelenburg