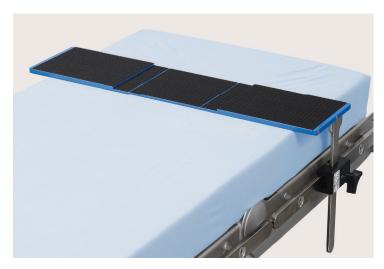

## **TrenGuard® Patient Support Frame**

Secures to O.R. table rails with wide-based clamps to support patients up to 550 lb (250 kg) in extreme Trendelenburg up to 40°.

#### Item #56100

Requires two rail clamps (ask about available options)

Also available: Bariatric and Dynamic frames (ask for details).