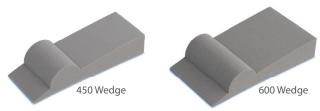

### TrenGuard® CLASSIC Wedge Packs

Ideal for high-BMI patients and those without discernible cervical curve. Each pack contains wedge bolster (see above), head stabilizing pillow, and lateral stabilizing pillows.

Available in two sizes:

- 1) **TrenGuard 450** for patients up to 450 lb (204 kg)
- 2) TrenGuard 600 for patients up to 550 lb (250 kg)