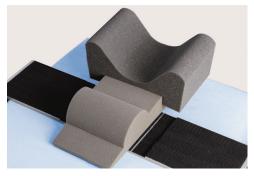

## TrenGuard® HYBRID Components:

- A Single-use bolster prevents patient sliding
- Single-use soft head stabilizing pillow controls side-to-side rocking of the head
- G Two reusable soft lateral stabilizing pillows control body mass shift during transition to Trendelenburg