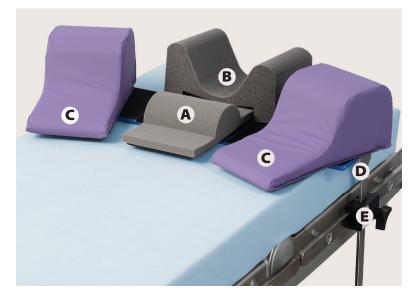

## TrenGuard® HYBRID Components:

- A Single-use bolster prevents patient sliding
- Single-use soft head stabilizing pillow controls side-to-side rocking of the head
- G Two reusable soft lateral stabilizing pillows control body mass shift during transition to Trendelenburg

### Available in two sizes:

- 1) **TrenGuard 450** for patients up to 450 lb (204 kg)
- 2) TrenGuard 600 for patients up to 550 lb (250 kg)

Components attach to **D** TrenGuard Patient Support Frame with maximum-strength hook and loop fastener.

### Item #56100 D

Requires two rail clamp (ask about options)

Also available: Bariatric and Dynamic frames (ask for details).