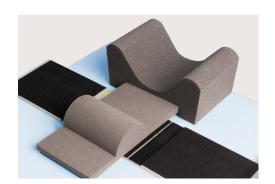

## TrenGuard® HYBRID Wedge Packs

For high-BMI patients and those without discernible cervical curve (each pack contains wedge bolster and head stabilizing pillow).

## Case of 12:

**#55401** TrenGuard 450 HYBRID Wedge Packs **#56401** TrenGuard 600 HYBRID Wedge Packs