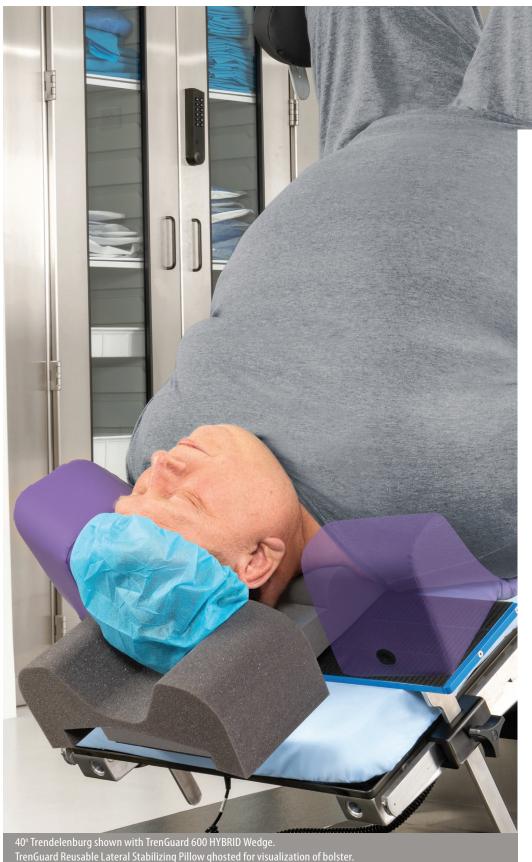

# Stop Patient Sliding – Reduce Cost & Waste

Trendelenburg Patient Restraint HYBRID

No sliding

Patented bolster keeps patients up to 550 lb (250 kg) from sliding

No shoulder braces

Soft foam lateral stabilizing pillows control body mass shift

No chest straps

Promotes normal ventilation

Efficient and compatible

Accommodates under-patient devices and simplifies patient repositioning

## TrenGuard® HYBRID Components:

- A Single-use bolster prevents patient sliding
- Single-use soft head stabilizing pillow controls side-to-side rocking of the head
- G Two reusable soft lateral stabilizing pillows control body mass shift during transition to Trendelenburg

Frame secures to O.R. table rails with wide-based rail clamps. TrenGuard is designed to support patients up to 550 lb (250 kg) in extreme Trendelenburg up to 40°.