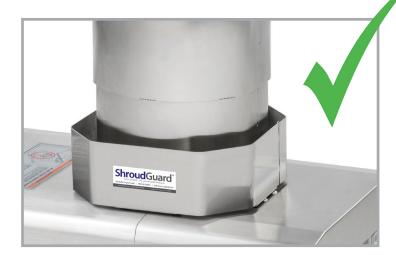

## **ShroudGuard®**

**OR Table Pedestal Protector** 

## Prevent expensive repairs and keep your OR tables in service

- ✓ Protects against damage caused by equipment left on your table base
- ✓ Securely mounts with no modification to your table, yet is easily removed for cleaning
- √ Sturdy stainless steel construction