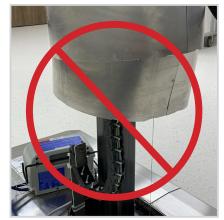

## Reduce repair costs! Reduce downtime!

Stop the destruction!

## Prevent expensive repairs and keep your OR tables in service

- ✓ Protects against damage caused by equipment left on your table base
- ✓ Securely mounts with no modification to your table, yet is easily removed for cleaning
- √ Sturdy stainless steel construction