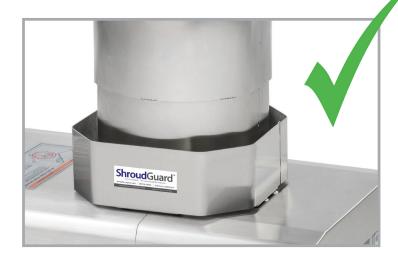

## **ShroudGuard**<sup>®</sup>

**OR Table Pedestal Protector** 

## Prevent expensive repairs and keep your OR tables in service

- ✓ Protects against damage caused by equipment left on your table base
- ✓ Securely mounts with no modification to your table, yet is easily removed for cleaning
- √ Sturdy stainless steel construction