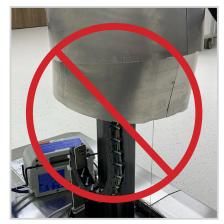

## Reduce repair costs! Reduce downtime!

Stop the destruction!

## Prevent expensive repairs and keep your OR tables in service

- ✓ Protects against damage caused by equipment left on your table base
- ✓ Securely mounts with no modification to your table, yet is easily removed for cleaning
- √ Sturdy stainless steel construction